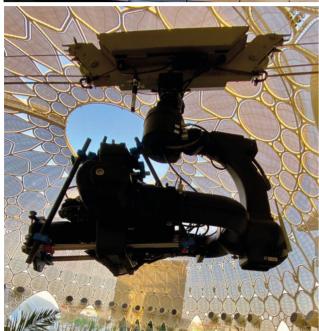

XD cam Head will allow AR tracking for smooth motion shots on 3 axes thanks to its Gyrostabilized system. It is very easy to use thanks to its RF remote control.

**Full Autonomy** 

Wireless Control

Cinema Quality

**Broadcast Live Events** 

Weather Proof

Small, Lightweight and Packable

Intelligent Sensing Tech

Safe: Optional Double Ropes

Cinema or live events with only two operators

- Easy and fast to install 2 points attachments
- Horizontal and up to 45° diagonal
- Double ropes for security over audience
- Light tension between attachments points (max 500Kg)
- Up to 15m/s with end motor
- Full motion control skate and head
- RF remote control for head and camera
- AR tracking Live RF in Free D protocol
- Rain protected