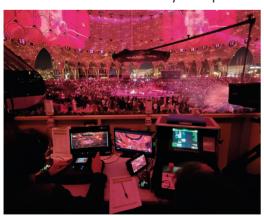

**Broadcast Live Events** 

Weather Proof

Small, Lightweight and Packable

Intelligent Sensing Tech

Safe: Optional Double Ropes

Cinema or live events with only two operators

- Easy and fast to install 2 points attachments
- Horizontal and up to 45° diagonal
- Double ropes for security over audience
- Light tension between attachments points (max 500Kg)
- Up to 15m/s with end motor
- Full motion control skate and head
- RF remote control for head and camera
- AR tracking Live RF in Free D protocol
- Rain protected