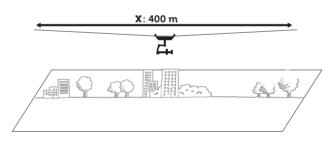

**Broadcast Live Events** 

Weather Proof

Small, Lightweight and Packable

Intelligent Sensing Tech

Safe: Optional Double Ropes

Cinema or live events with only two operators

- Easy and fast to install 2 points attachments
- Horizontal and up to 45° diagonal
- Double ropes for security over audience
- Light tension between attachments points (max 500Kg)
- Up to 15m/s with end motor
- Full motion control skate and head
- RF remote control for head and camera
- AR tracking Live RF in Free D protocol
- Rain protected