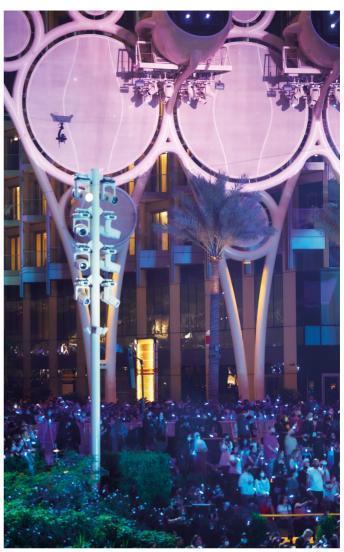

**Broadcast Live Events** 

Weather Proof

Small, Lightweight and Packable

Intelligent Sensing Tech

Safe: Optional Double Ropes

Cinema or live events with only two operators

- Easy and fast to install 2 points attachments
- Horizontal and up to 45° diagonal
- Double ropes for security over audience
- Light tension between attachments points (max 500Kg)
- Up to 15m/s with end motor
- Full motion control skate and head
- RF remote control for head and camera
- AR tracking Live RF in Free D protocol
- Rain protected