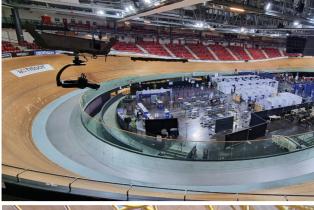

**Broadcast Live Events** 

Weather Proof

Small, Lightweight and Packable

Intelligent Sensing Tech

Safe: Optional Double Ropes

Cinema or live events with only two operators

- Easy and fast to install 2 points attachments
- Horizontal and up to 45° diagonal
- Double ropes for security over audience
- Light tension between attachments points (max 500Kg)
- Up to 15m/s with end motor
- Full motion control skate and head
- RF remote control for head and camera
- AR tracking Live RF in Free D protocol
- Rain protected