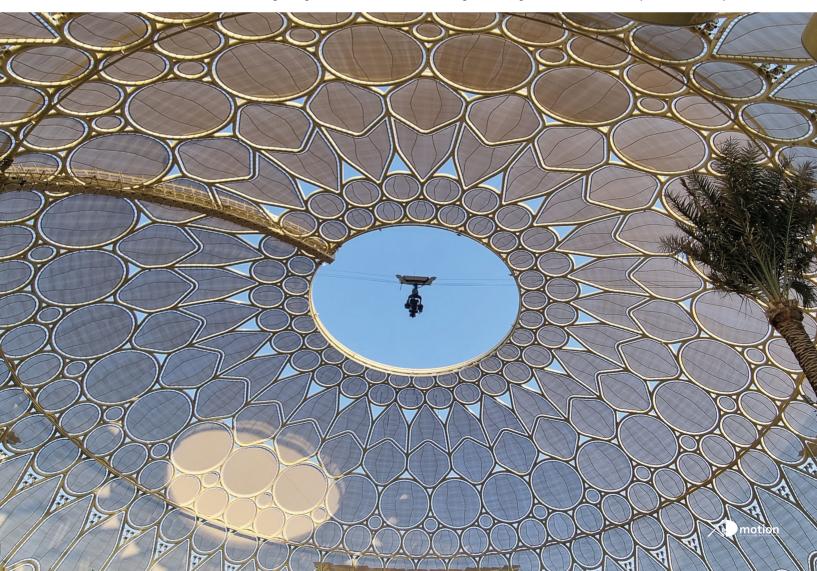

## Cinema or live events with only two operators

XD motion now offers the X fly 1D mini with our XD cam Head 3 Axes, Gyrostabilized as a package.

The Mini X fly keeps your crew fast and small, requiring two operators to control all the functions of the cablecam, gimbal and lens.

**Broadcast Live Events** 

Weather Proof

Small, Lightweight and Packable

Intelligent Sensing Tech

Safe: Optional Double Ropes

Cinema or live events with only two operators

- Easy and fast to install 2 points attachments
- Horizontal and up to 45° diagonal
- Double ropes for security over audience
- Light tension between attachments points (max 500Kg)
- Up to 15m/s with end motor
- Full motion control skate and head
- RF remote control for head and camera
- AR tracking Live RF in Free D protocol
- Rain protected